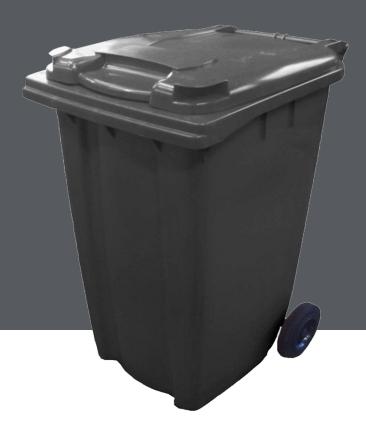

### **Grey 240ltr wheelie bins**

### Features:

Oily rags & oil contaminated material / filters

Paint & resin tins

**Empty packaging** 

Maximum load weight 100kg

**Prices: POA** 

All prices include provision of bin, transport, disposal and consignment fee

### Grey 240ltr wheelie bins

Oily rags & oil contaminated material / filters Paint & resin tins Empty packaging Maximum load weight 100kg