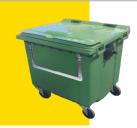

## Green 1100ltr drop front wheelie bins

Used for WEEE waste
Drop front for manual handling
and ease of use