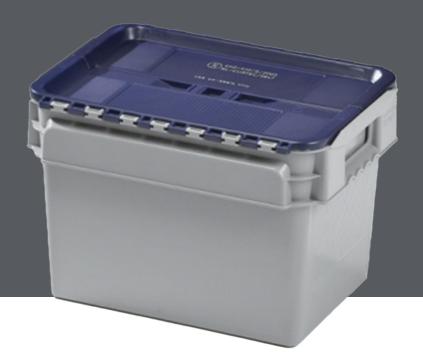

# **Grey 20ltr lidded UN approved boxes**

## **Features:**

Maximum load weight 20kg

Used for batteries

Rental charge applies unless exchanged every 3 months

## Grey 20ltr lidded UN approved boxes

Maximum load weight 20kg Used for batteries Rental charge applies unless exchanged every 3 months