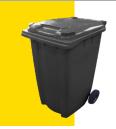

## Grey 240ltr wheelie bins

Oily rags & oil contaminated material / filters Paint & resin tins Empty packaging Maximum load weight 100kg