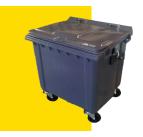

## Grey 1100ltr wheelie bin

Maximum load weight 455kg
Oily rags & Oil contaminated material
Paint & resin tins
Empty packaging