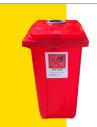

### Red vented 240ltr wheelie bins

Maximum load weight 100kg Used for aerosols only

#### **Prices: POA**

All prices include provision of bin, transport, disposal and consignment fee