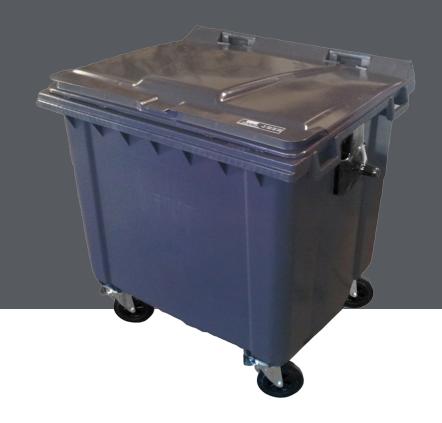

# **Grey 1100ltr wheelie bin**

### Features:

Maximum load weight 455kg

Oily rags & Oil contaminated material

Paint & resin tins

**Empty packaging** 

**Prices: POA** 

All prices include provision of bin, transport, disposal and consignment fee

### Grey 1100ltr wheelie bin

Maximum load weight 455kg
Oily rags & Oil contaminated material
Paint & resin tins
Empty packaging

### **Prices: POA**

All prices include provision of bin, transport, disposal and consignment fee